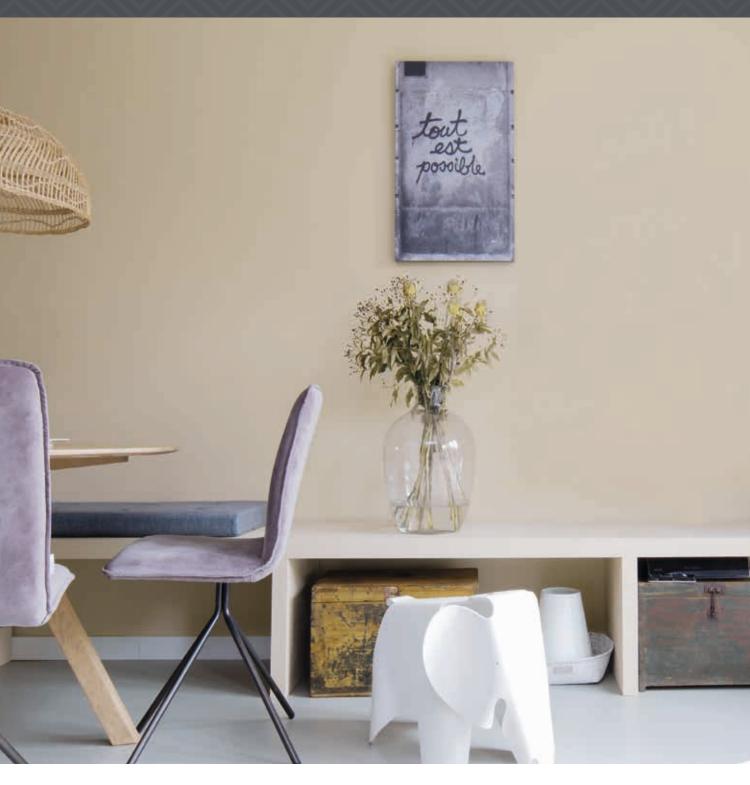

#### **BIANCO** E NUANCE

| FARM FRESH     | PPG1098-1 | CANDLE SMOKE    | PPG1001-2 | LITTLE LAMB     | PPG1112-1 | SWANSONG         | PPG1001-1 |
|----------------|-----------|-----------------|-----------|-----------------|-----------|------------------|-----------|
| ENDURING ICE   | PPG1102-1 | MOONLIT SNOW    | PPG1041-1 | LIMESTONE BLOCK | PPG1102-2 | ISLAND RETREAT   | PPG18-10  |
| LEMON GLASS    | PPG1215-1 | BURMILLA        | PPG1011-1 | COMBED COTTON   | PPG1205-1 | VANILLA HAZE     | PPG1015-2 |
| ONION POWDER   | PPG1084-2 | SNOWBANK        | PPG1043-1 | COFFEE CRÈME    | PPG1008-1 | ROMANCE NOVEL    | PPG1095-1 |
| WASHING LINE   | PPG1213-1 | RADISSON        | PPG1013-1 | FALL CHILL      | PPG1003-1 | BRANDIED PEARS   | PPG1086-2 |
| COLONIAL WHITE | PPG1097-1 | GARLIC NECKLACE | PPG18-09  | NORTHERN LIGHT  | PPG1154-1 | GARDEN SCULPTURE | PPG1085-2 |